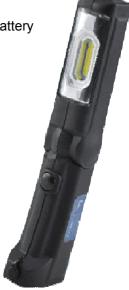

### ET340833

360° FOLDABLE WORK LIGHT 1\*3W COB LED+ 4 LED on the top 3.7V 1400mAh rechargeable Li-ion battery Back with strong magnetic base Come with 230V "CE" charger

> 180° FOLDABLE WORK LIGHT 1\*3W COB LED 3.7V 1400mAh rechargeable Li-ion battery Bottom with a strong magnetic base Come with 230V "CE" charger

ET340835

ET340837

LED WORK LIGHT-Water resistance design 1\*3W COB LED 3.7V 2000mAh rechargeable Li-ion battery Back with a strong magnetic base Come with 230V "CE" charger

HIMOUNT INDUSTRIAL CO., LTD. 7TH FL. No.325, FU HSING N. ROAD. TAIPEI, TAIWAN, TEL: 886-2-27135577 FAX : 886-2-27152218 E - MAIL : info@himount.com http:// www.himount.com