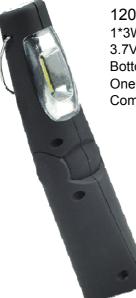

## ET340825

120° FOLDABLE WORK LIGHT 1\*3W COB LED+ 5 LED on the top 3.7V 1000mAh rechargeable Li-ion battery Bottom with a strong magnetic base One strong hook at the top Come with 230V "CE" charger

## 120° FOLDABLE WORK LIGHT

1\*3W COB LED+ 5 LED on the buttom 3.7V 1000mAh rechargeable Li-ion battery Bottom with a strong magnetic base One strong hook at the top Come with 230V "CE" charger

HIMOUNT INDUSTRIAL CO., LTD. 7TH FL. No.325, FU HSING N. ROAD. TAIPEI, TAIWAN, TEL: 886-2-27135577 FAX : 886-2-27152218 E - MAIL : info@himount.com http:// www.himount.com