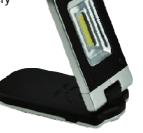

## ET340825

120° FOLDABLE WORK LIGHT 1\*3W COB LED+ 5 LED on the top 3.7V 1000mAh rechargeable Li-ion battery Bottom with a strong magnetic base One strong hook at the top Come with 230V "CE" charger

## 120° FOLDABLE WORK LIGHT

1\*3W COB LED+ 5 LED on the buttom 3.7V 1000mAh rechargeable Li-ion battery Bottom with a strong magnetic base One strong hook at the top Come with 230V "CE" charger

HIMOUNT INDUSTRIAL CO., LTD. 7TH FL. No.325, FU HSING N. ROAD. TAIPEI, TAIWAN, TEL: 886-2-27135577 FAX : 886-2-27152218 E - MAIL : info@himount.com http:// www.himount.com