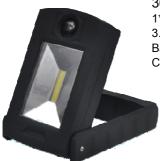

## ET340819

180° FOLDABLE WORK LIGHT 1\* 2W COB + 3 LED on the top 3.7V 1000mAh rechargeable Li-ion battery Come with 230V "CE" charger

> 120° FOLDABLE WORK LIGHT 1\*2W COB LED 3.7V 1000mAh rechargeable Li-ion battery Bottom with a strong magnetic base One strong hook at the top Come with 230V "CE" charger