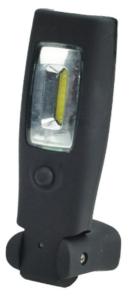

# **LED Work Lights (COB Series)**

## ET340819



180° FOLDABLE WORK LIGHT 1\* 2W COB + 3 LED on the top 3.7V 1000mAh rechargeable Li-ion battery Come with 230V "CE" charger

> 120° FOLDABLE WORK LIGHT 1\*2W COB LED 3.7V 1000mAh rechargeable Li-ion battery Bottom with a strong magnetic base One strong hook at the top Come with 230V "CE" charger





ET340827

## ET340825



120° FOLDABLE WORK LIGHT 1\*3W COB LED+ 5 LED on the top 3.7V 1000mAh rechargeable Li-ion battery Bottom with a strong magnetic base One strong hook at the top Come with 230V "CE" charger

## 120° FOLDABLE WORK LIGHT

1\*3W COB LED+ 5 LED on the buttom 3.7V 1000mAh rechargeable Li-ion battery Bottom with a strong magnetic base One strong hook at the top Come with 230V "CE" charger





HIMOUNT INDUSTRIAL CO., LTD. 7TH FL. No.325, FU HSING N. ROAD. TAIPEI, TAIWAN, TEL