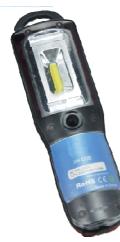

ET340835

ET340837

LED WORK LIGHT-Water resistance design 1\*3W COB LED 3.7V 2000mAh rechargeable Li-ion battery Back with a strong magnetic base Come with 230V "CE" charger

HIMOUNT INDUSTRIAL CO., LTD. 7TH FL. No.325, FU HSING N. ROAD. TAIPEI, TAIWAN, TEL: 886-2-27135577 FAX : 886-2-27152218 E - MAIL : info@himount.com http:// www.himount.com